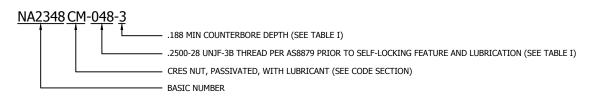

## EXAMPLE CALLOUT:

1. 2.

3.

NOTES:

ALL DIMENSIONS IN INCHES.

TABULATED PUSH-OUT AND TORQUE-OUT VALUES SHOWN IN TABLE APPLY BOTH SEPARATELY AND COMBINED. THE INCLUSION OF LUBRICANT ON THE RETAINERS AND RETAINING CLIPS OF LUBRICATED NUTS IS OPTIONAL.

| NASM25027<br>NAS3350, CLASS 1<br>AS8879 | CONFORMS TO:     |
|-----------------------------------------|------------------|
| 1.0001.5                                | NAS3350, CLASS 1 |

PART NUMBER

NA2348