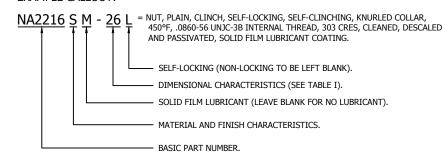

LUBRICATION: ALLOY STEEL AND SELF-LOCKING CRES NUTS SHALL HAVE SOLID FILM LUBRICANT COATING.

CODE: THE PART NUMBER CONSISTS OF THE BASIC PART NUMBER AND A DASH NUMBER TAKEN FROM

TABLE I, PLUS LETTER "L" FOR SELF-LOCKING NUT OR LEAVE BLANK FOR NON-LOCKING FEATURE.